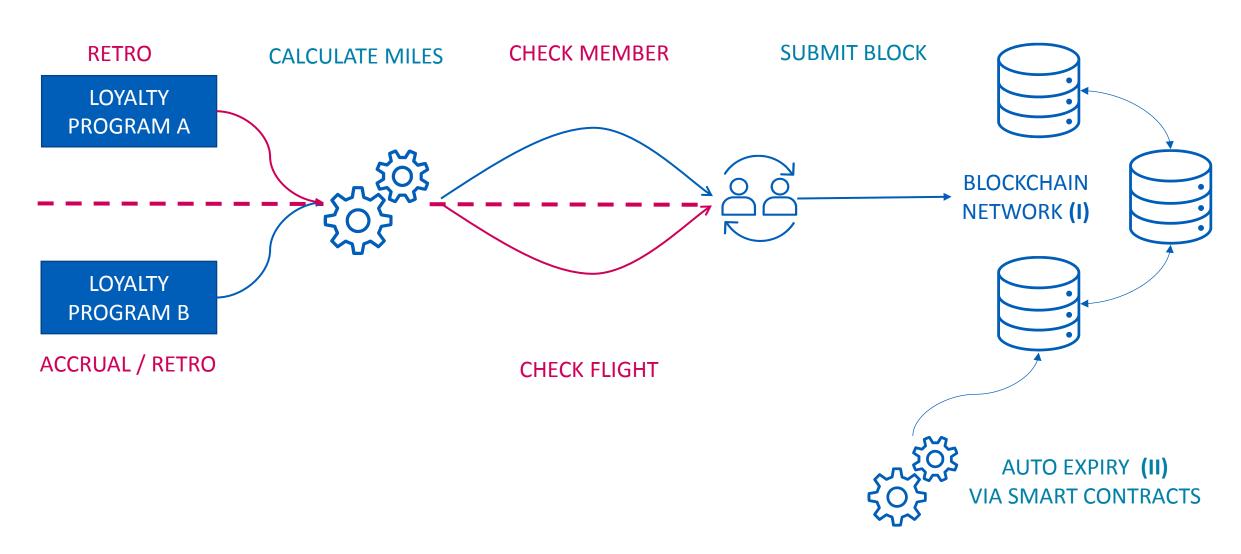

#### I - Settlement over file exchanges

#### II – Batch Processing

# Loyalty on blockchain

### Loyalty on blockchain

# Loyalty on Blockchain Efforts up to now

- Redesigned loyalty flows with Blockchain
- Deployed hyperledger network
- Defined Datamodels
- Registered participants on the network
- Created some transactions
- Exposed public API
- Integrated UI with API
- Developed Mobile App