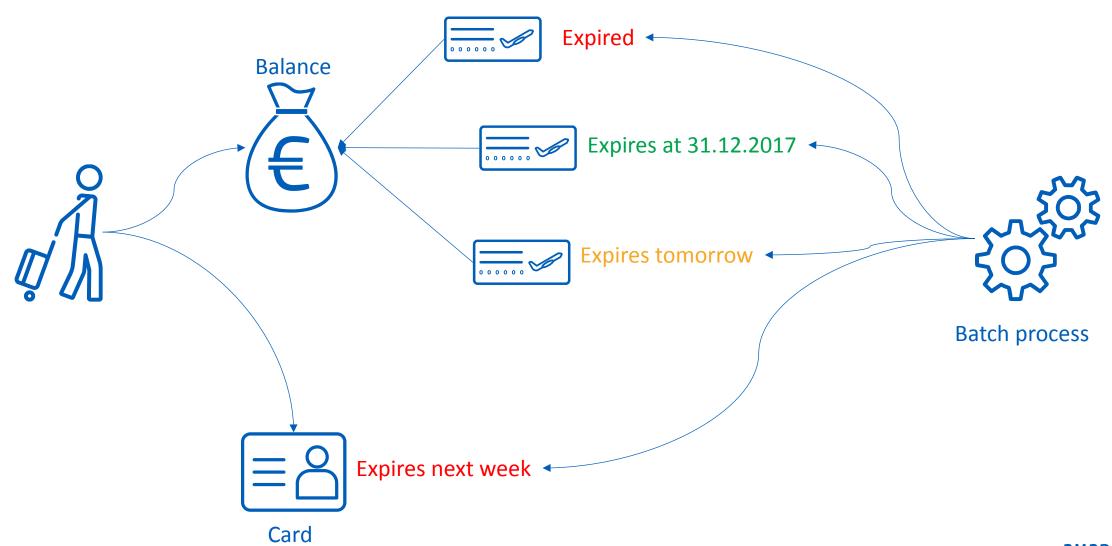

Amadeus moved to airline loyalty programs market and completed the acquisition of <u>Hitit Loyalty</u>, the customer relationship management (CRM) division of <u>Hitit Computer Services</u>, a provider of passenger service systems.

#### 2015

• Hitit Loyalty's operations were integrated to Amadeus' Airline IT business and together with the R&D, team in Istanbul grow to 130 from 40 employees.

#### 2016

 with 200 employees in Istanbul, Amadeus continues its investments in Turkey as one of the 17 R&D sites around the world and 44 worldwide customers managed by Istanbul.





## What is Loyalty?

**Loyalty Business** 





# What is Loyalty?

**Loyalty Business** 

















#### **Problems**

#### I - Settlement over file exchanges



#### **Problems**

#### II – Batch Processing







# Loyalty on blockchain



### Loyalty on blockchain





## Which way to go?

Private/Federated or Public Blockchain



#### Which Platform?

Deciding within the alternatives...















# Loyalty on Blockchain Efforts up to now

- Redesigned loyalty flows with Blockchain
- Deployed hyperledger network
- Defined Datamodels
- Registered participants on the network
- Created some transactions
- Exposed public API
- Integrated UI with API
- Developed Mobile App





Thank you!

Any Questions?