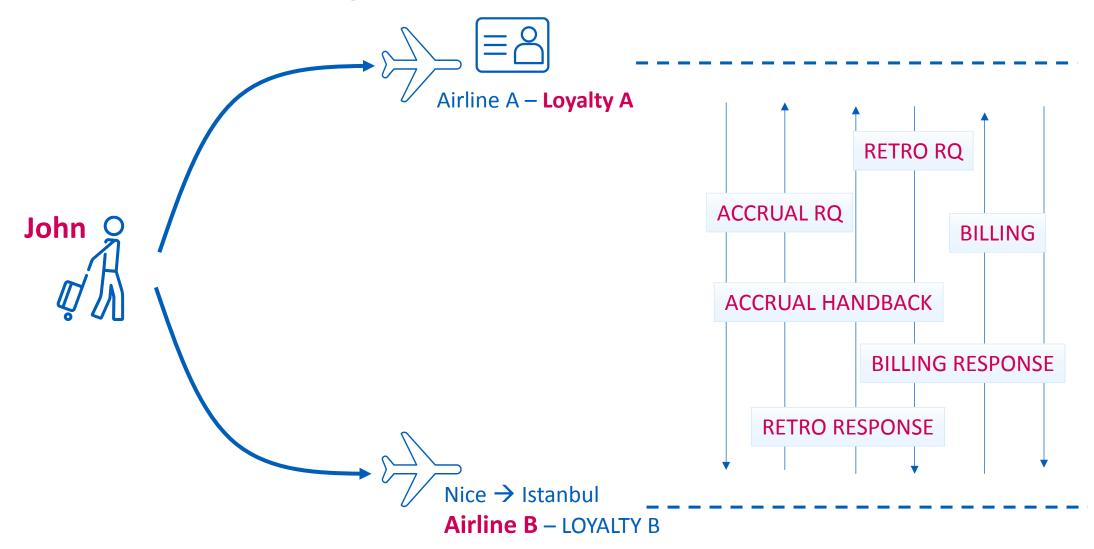

#### Amadeus IT Services Turkey



#### 2013

 Amadeus moved to airline loyalty programs market and completed the acquisition of <u>Hitit Loyalty</u>, the customer relationship management (CRM) division of <u>Hitit Computer Services</u>, a provider of passenger service systems.

#### 2015

• Hitit Loyalty's operations were integrated to Amadeus' Airline IT business and together with the R&D, team in Istanbul grow to 130 from 40 employees.

#### 2016

 with 200 employees in Istanbul, Amadeus continues its investments in Turkey as one of the 17 R&D sites around the world and 44 worldwide customers managed by Istanbul.





## What is Loyalty?

**Loyalty Business** 





# What is Loyalty?

**Loyalty Business** 

















#### **Problems**

#### I - Settlement over file exchanges



#### **Problems**

#### II – Batch Processing







# Loyalty on blockchain



### Loyalty on blockchain





## Which way to go?

Private/Federated or Public Blockchain



#### Which Platform?

Deciding within the alternatives...















# Loyalty on Blockchain Efforts up to now

- Redesigned loyalty flows with Blockchain
- Deployed hyperledger network
- Defined Datamodels
- Registered participants on the network
- Created some transactions
- Exposed public API
- Integrated UI with API
- Developed Mobile App





Thank you!

Any Questions?