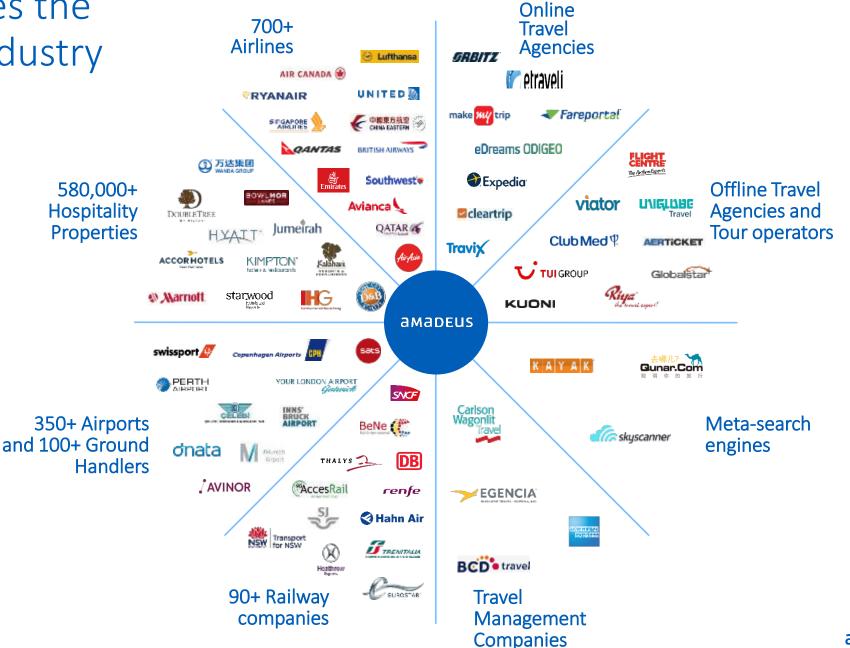

# © Amadeus IT Group and its affiliates and subsidiarie

#### Agenda

- 1. About Amadeus
- 2. What is a Loyalty System?
- 3. What are the problems?
- 4. How to solve these problems?
- 5. Implementation details & small demo
- 6. Q&A



# Amadeus serves the entire travel industry



# Amadeus at a glance



#### Amadeus IT Services Turkey



#### 2013

 Amadeus moved to airline loyalty programs market and completed the acquisition of <u>Hitit Loyalty</u>, the customer relationship management (CRM) division of <u>Hitit Computer Services</u>, a provider of passenger service systems.

#### 2015

• Hitit Loyalty's operations were integrated to Amadeus' Airline IT business and together with the R&D, team in Istanbul grow to 130 from 40 employees.

#### 2016

 with 200 employees in Istanbul, Amadeus continues its investments in Turkey as one of the 17 R&D sites around the world and 44 worldwide customers managed by Istanbul.





## What is Loyalty?

**Loyalty Business** 





# What is Loyalty?

**Loyalty Business** 

















#### **Problems**

#### I - Settlemen