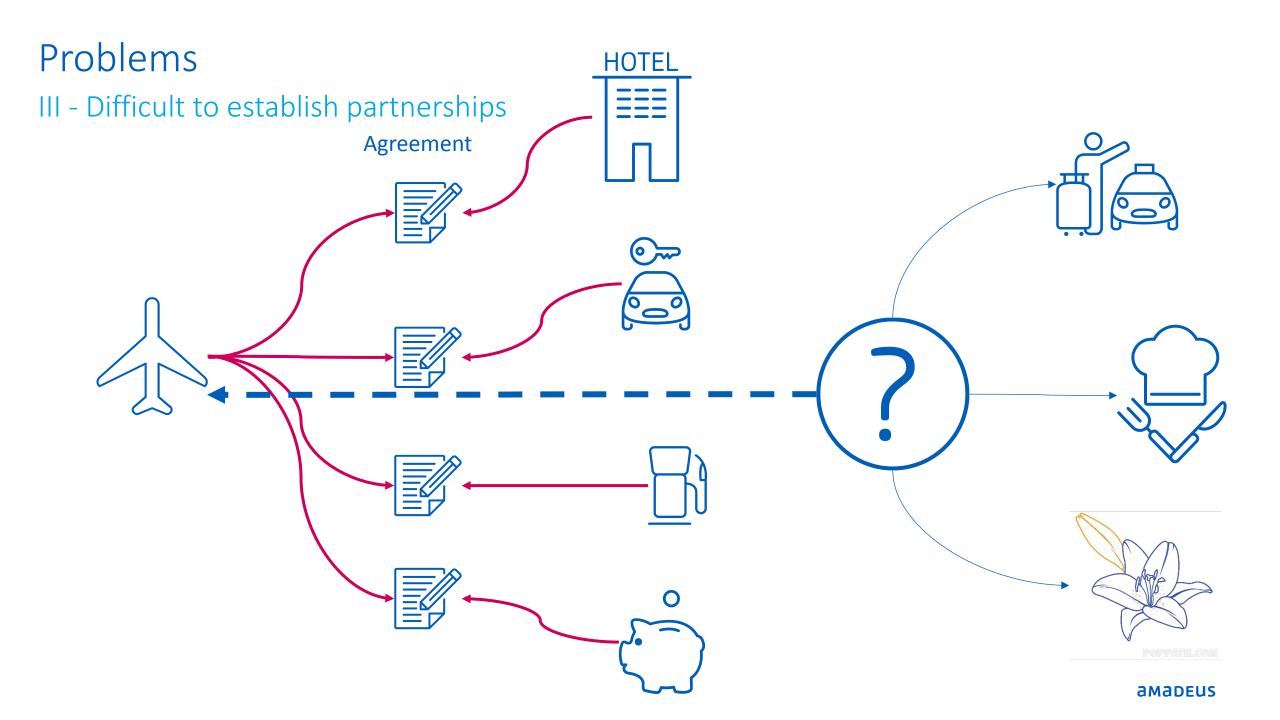

Amadeus moved to airline loyalty programs market and completed the acquisition of <u>Hitit Loyalty</u>, the customer relationship management (CRM) division of <u>Hitit Computer Services</u>, a provider of passenger service systems.

#### 2015

• Hitit Loyalty's operations were integrated to Amadeus' Airline IT business and together with the R&D, team in Istanbul grow to 130 from 40 employees.

#### 2016

 with 200 employees in Istanbul, Amadeus continues its investments in Turkey as one of the 17 R&D sites around the world and 44 worldwide customers managed by Istanbul.





## What is Loyalty?

**Loyalty Business** 





# What is Loyalty?

**Loyalty Business** 

















#### **Problems**

#### I - Settlement over file exchanges



#### **Problems**

#### II – Batch Processing







# Loyalty on blockchain



### Loyalty on blockchain





## Which way to go?

Private/Federated or Public Blockchain



#### Which Platform?

Deciding within the alternatives...















# Loyalty on Blockchain Efforts up to now

- Redesigned loyalty flows with Blockchain
- Deployed hyperledger network
- Defined Datamodels
- Registered participants on the network
- Created some transactions
- Exposed public API
- Integrated UI with API
- Developed Mobile App





Thank you!

Any Questions?