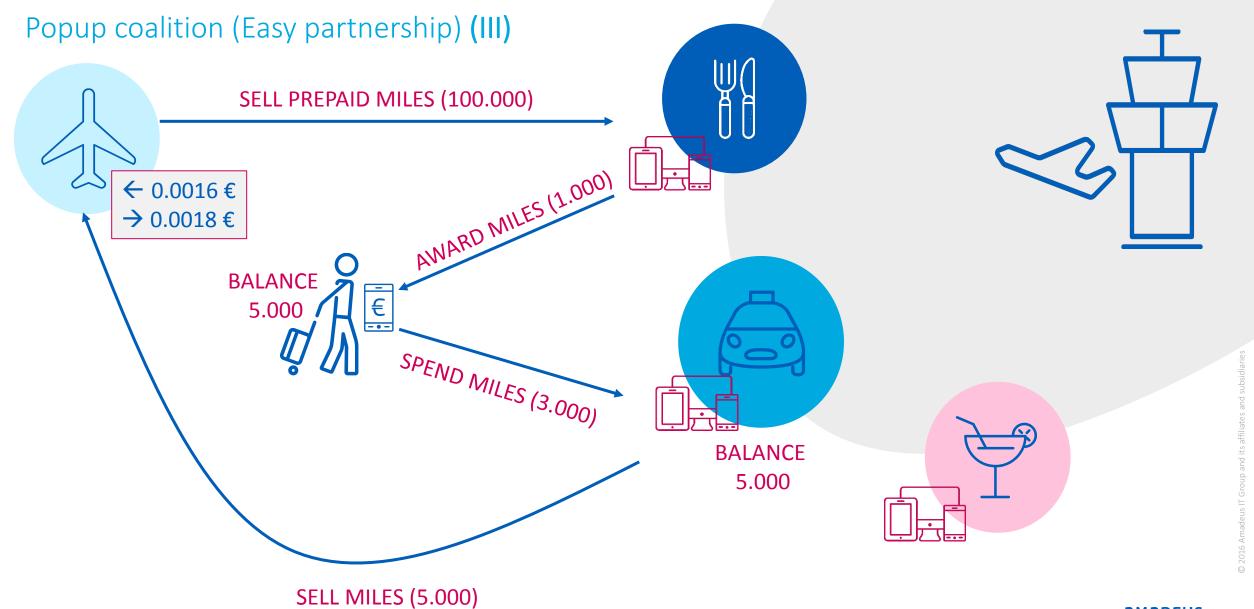

# Loyalty on blockchain

### Loyalty on blockchain

# Loyalty on Blockchain Efforts up to now

- Redesigned loyalty flows with Blockchain
- Deployed hyperledger network
- Defined Datamodels
- Registered participants on the network
- Created some transactions
- Exposed public API
- Integrated UI with API
- Developed Mobile App