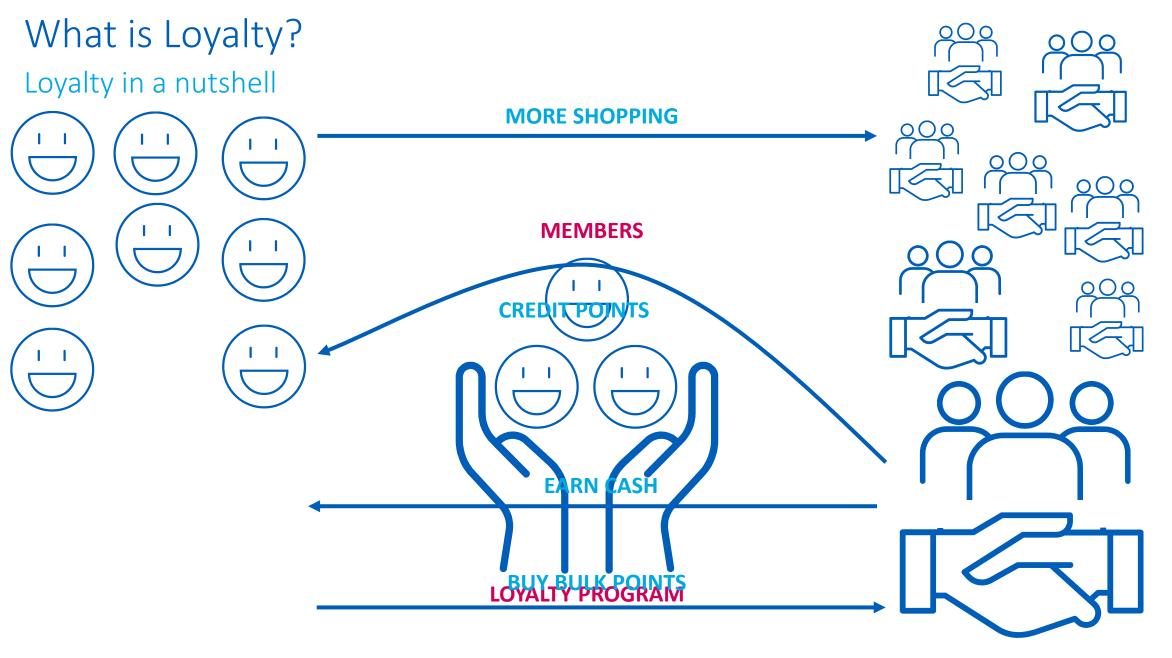

## What is Loyalty?

**Loyalty Business** 

# What is Loyalty?

**Loyalty Business** 